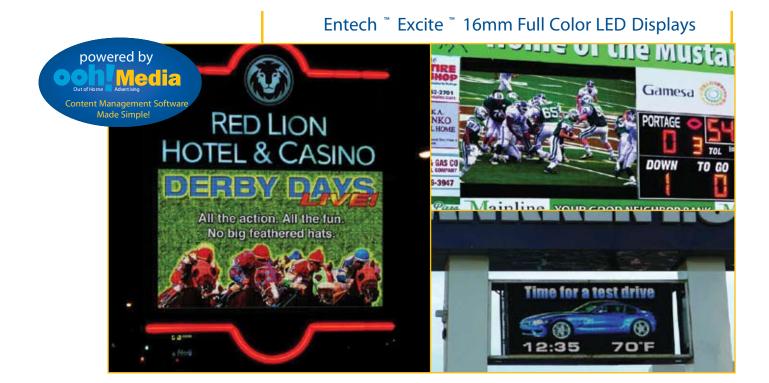

The dynamic Excite® line comes in two configurations:Marquee Message Centersthat get the wordout at 20 frames per second (fps), andVideo Boardsthat can broadcast live or prerecorded full-motion video at 60 fps.

If increased revenue and visibility are part of your business plan , investing in an Excite LED display is the perfect vehicle to put you on the road to success:

ATTRACTION ....... The SBA has found that adding an electronic message center can increase store sales of advertised items by at least 10% to 20%, capturing today's "on the go" consumers.