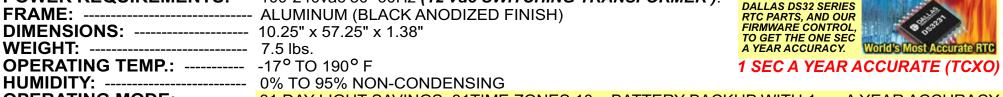

## **SPECIFICATIONS**

TYPE: ------ Alphanumeric in (RED-R GREEN-G YELLOW-Y BLUE-B) NOTE: BLUE IS SPECIAL ORDER.

**ELECTRONIC** 

LETTERING

TIME

COLOR

LOCATION

COLOR

ALL CLOCKS USE THE

DISPLAY: ----- 4-DIGIT, 7 seg. RED LED and 15 CHARACTER DOT- MATRIX LED

CHARACTER HEIGHT: ------ 4" TIME IN RED, GREEN or BLUE (101.6mm) Hr / Min 1.2" 15 CHARACTER location display

VISIBILITY: ----- 125 Ft. (38.1 METERS)

POWER REQUIREMENTS: -- 100-240vac 50~60Hz (12 vdc SWITCHING TRANSFORMER).

OPERATING MODE: ----------- 31 DAY LIGHT SAVINGS, 31TIME ZONES, 10yr BATTERY BACKUP WITH 1sec A YEAR ACCURACY, NON-GLARE LENS, EYELET AND SAW TOOTH SURFACE MOUNT, PC INTERFACE WITH DDS TimeNet 2.1 SOFTWARE INCLUDED.