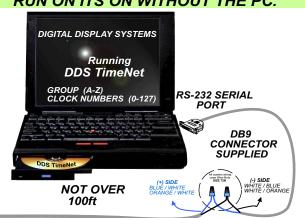

THE PC IS USED TO SET THE LOCATION DISPLAY AND TIME. THE CLOCK CAN RUN ON ITS ON WITHOUT THE PC.

**RS-232 NOT OVER** 100ft

(+) SIDE BLUE / WHITE ORANGE / WHITE

> (-) SIDE WHITE / BLUE WHITE / ORANGE

ALL CLOCKS USE THE **DALLAS DS32 SERIES** RTC PARTS, AND OUR FIRMWARE CONTROL. TO GET THE ONE SEC A YEAR ACCURACY.

1 SEC A YEAR ACCURATE (TCXO)

WHEN ON THE PC THE PC TIME IS UP DATING THE TIME ON THE TIME ZONE CLOCKS. WHEN THE PC IS OFF THE (0) **ZONE IS UPDATING THE TIME AND THÉ** COLON IS FLASHING ON ZONE (0).

**GROUP CLOCK NUMBERS** 