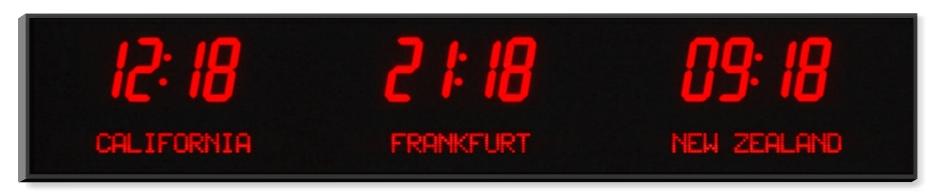

ALL CLOCKS USE THE

DISPLAY: ----- 4-DIGIT, 7 seg. RED LED and 15 CHARACTER DOT- MATRIX LED

CHARACTER HEIGHT: ------ 4" TIME IN RED, GREEN or BLUE (101.6mm) Hr / Min 1.2" 15 CHARACTER location display

VISIBILITY: ----- 125 Ft. (38.1 METERS)

FRANKFURT CALIFORNIA NEW ZEALAND