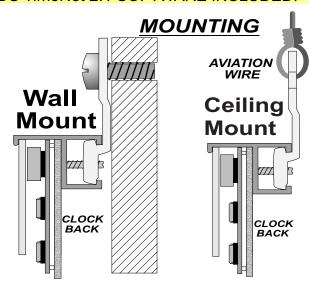

POWER REQUIREMENTS: -- 100-240vac 50~60Hz (12 vdc SWITCHING TRANSFORMER).

OPERATING MODE: ----------- 31 DAY LIGHT SAVINGS, 31TIME ZONES, 10yr BATTERY BACKUP WITH 1sec A YEAR ACCURACY, NON-GLARE LENS, EYELET AND SAW TOOTH SURFACE MOUNT, PC INTERFACE WITH DDS TimeNet 2.1 SOFTWARE INCLUDED.