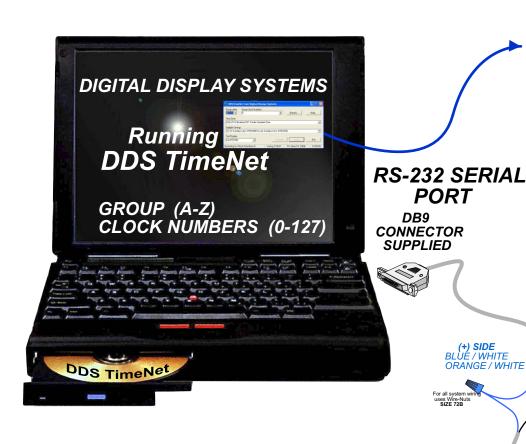

POWER REQUIREMENTS: -- 100-240vac 50~60Hz (12 vdc SWITCHING TRANSFORMER).

OPERATING MODE: ----------- 31 DAY LIGHT SAVINGS, 31TIME ZONES, 10yr BATTERY BACKUP WITH 1sec A YEAR ACCURACY, NON-GLARE LENS, EYELET AND SAW TOOTH SURFACE MOUNT, PC INTERFACE WITH DDS TimeNet 2.1 SOFTWARE INCLUDED.

THE PC IS USED TO SET THE LOCATION DISPLAY AND TIME. THE CLOCK CAN RUN ON ITS ON WITHOUT THE PC.

**RS-232 NOT OVER** 100ft

(+) SIDE BLUE / WHITE ORANGE / WHITE

> (-) SIDE WHITE / BLUE WHITE / ORANGE

ALL CLOCKS USE THE **DALLAS DS32 SERIES** RTC PARTS, AND OUR FIRMWARE CONTROL. TO GET THE ONE SEC A YEAR ACCURACY.