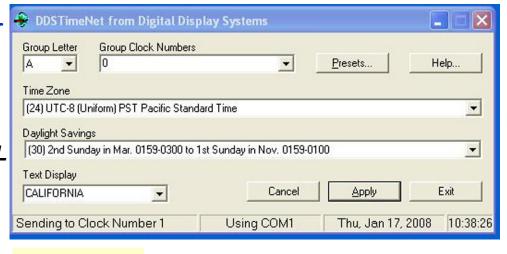

1 SEC A YEAR ACCURATE (TCXO)

WHEN ON THE PC THE PC TIME IS UP DATING THE TIME ON THE TIME ZONE CLOCKS. WHEN THE PC IS OFF THE (0) **ZONE IS UPDATING THE TIME AND THÉ** COLON IS FLASHING ON ZONE (0).

**GROUP CLOCK NUMBERS** 

FRANKFURT CALIFORNIA NEW ZEALAND